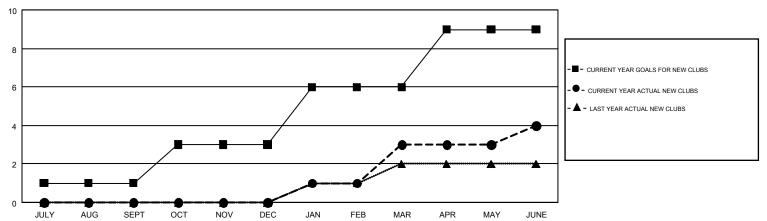

## Multiple District 11

GMT: STEVE ANTON

LOCATION: MICHIGAN

GMT CA 1

|               | Club          | s         |               | Members               |                           |                         |                                              |  |
|---------------|---------------|-----------|---------------|-----------------------|---------------------------|-------------------------|----------------------------------------------|--|
|               | RESULTS FOR   | 2018-2019 |               | RESULTS FOR 2018-2019 |                           |                         |                                              |  |
| QUARTER       | NEW CLUB GOAL | NEW CLUBS | DROPPED CLUBS | QUARTER               | MEMBER GROWTH NET<br>GOAL | MEMBER GROWTH<br>ACTUAL | DROPPED MEMBERS ACTUAL (including transfers) |  |
| JULY/AUG/SEPT | 1             | 0         | 2             | JULY/AUG/SEPT         | -8                        | 175                     | 255                                          |  |
| OCT/NOV/DEC   | 2             | 0         | 0             | OCT/NOV/DEC           | -23                       | 264                     | 358                                          |  |
| JAN/FEB/MAR   | 3             | 3         | 1             | JAN/FEB/MAR           | 15                        | 320                     | 197                                          |  |
| APR/MAY/JUNE  | 3             | 1         | 3             | APR/MAY/JUNE          | -42                       | 336                     | 499                                          |  |