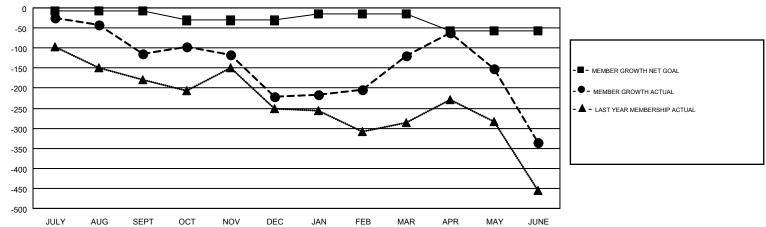

## Multiple District 11

GMT: STEVE ANTON

LOCATION: MICHIGAN

GMT CA 1

|               | Club          | s         |               | Members               |                           |                         |                                              |  |
|---------------|---------------|-----------|---------------|-----------------------|---------------------------|-------------------------|----------------------------------------------|--|
|               | RESULTS FOR   | 2018-2019 |               | RESULTS FOR 2018-2019 |                           |                         |                                              |  |
| QUARTER       | NEW CLUB GOAL | NEW CLUBS | DROPPED CLUBS | QUARTER               | MEMBER GROWTH NET<br>GOAL | MEMBER GROWTH<br>ACTUAL | DROPPED MEMBERS ACTUAL (including transfers) |  |
| JULY/AUG/SEPT | 1             | 0         | 2             | JULY/AUG/SEPT         | -8                        | 175                     | 255                                          |  |
| OCT/NOV/DEC   | 2             | 0         | 0             | OCT/NOV/DEC           | -23                       | 264                     | 358                                          |  |
| JAN/FEB/MAR   | 3             | 3         | 1             | JAN/FEB/MAR           | 15                        | 320                     | 197                                          |  |
| APR/MAY/JUNE  | 3             | 1         | 3             | APR/MAY/JUNE          | -42                       | 336                     | 499                                          |  |